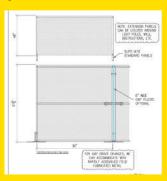

## HERCULES SHIELD



#### Custom Temporary Anti Climb Panels

- Custom size panels
- Vehicle gates
- Pedestrian gates
- Locally fabricated
- Locally powder coated
- Installers on call 24/7
- Maintenance services available
- Panel weight = 148 lbs.
- Panel base = 123 lbs.
- 1000 feet requires 162 sq.ft of storage space
- Panels measure 8'x 8'
- Capable of accommodating differing grades







Specific pricing inquiries: Contact sales@herculesfence.com

WWW.HERCULESFENCE.COM

#### **DOUBLE GATE**



# ADA COMPLIANT PEDESTRIAN GATE



#### STANDARD FENCE SECTION



## STANDARD FENCE SECTION W/4' EXTENSION



# ALL MATERIAL MADE IN USA

**Buy America** 

# WHY HERCULES SHIELD IS THE BEST CHOICE



### **EASE OF USE**

- EASY TO **STORE, HANDLE AND INSTALL**
- EASILY COLLAPSABLE BASES
- CUSTOM DESIGN ALLOWS FOR EASY TRANSPORT AND HANDLING

## **EFFICIENT STORAGE**

PANELS STACK EASILY ON TOP OF ONE ANOTHER

## **LONG LASTING**

- DESIGNED FOR MULTIPLE USES OVER MANY YEARS
- MADE OF ALL WELDED CONSTRUCTION
- DURABLE AND LONG LASTING POWDER COATED BLACK FINISH
- CUSTOM POWDER COATED COLORS AVAILABLE UPON REQUEST

## OUR OTHER CAPABILITIES

WE INSTALL RETRACTABLE FENCE SYSTEMS



**WE STOCK RAZOR RIBBON** 



WE INSTALL AND MAINTAIN TEMPORARY VEHICLE BARRIERS