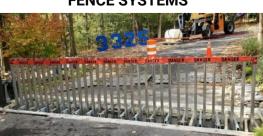

## HERCULES SHIELD

#### Custom Temporary Anti Climb Panels

- Custom size panels
- Vehicle gates
- Pedestrian gates
- Locally fabricated
- Locally powder coated
- Installers on call 24/7
- Maintenance services available
- Panel weight = 148 lbs.
- Panel base = 123 lbs.
- 1000 feet requires 162 sq.ft of storage space
- Panels measure 8'x 8'
- Capable of accommodating differing grades