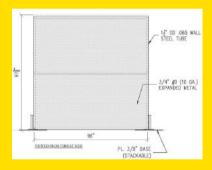

## HERCULES SHIELD



#### Custom Temporary Anti Climb Panels

- Custom size panels
- Vehicle gates
- Pedestrian gates
- Locally fabricated
- Locally powder coated
- Installers on call 24/7
- Maintenance services available
- Panel weight = 148 lbs.
- Panel base = 123 lbs.
- 1000 feet requires 162 sq.ft of storage space
- Panels measure 8'x 8'
- Capable of accommodating differing grades







Specific pricing inquiries: Contact sales@herculesfence.com

WWW.HERCULESFENCE.COM

#### **DOUBLE GATE**



# ADA COMPLIANT PEDESTRIAN GATE



#### STANDARD FENCE SECTION



## STANDARD FENCE SECTION W/4' EXTENSION



# ALL MATERIAL MADE IN USA

**Buy America** 

# WHY HERCULES SHIELD IS THE BEST CHOICE



### **EASE OF USE**

- EASY TO **STORE, HANDLE AND INSTALL**
- EASILY COLLAPSABLE BASES
- CUSTOM DESIGN ALLOWS FOR EASY TRANSPORT AND HANDLING

## **EFFICIENT STORAGE**

PANELS STACK EASILY ON TOP OF ONE ANOTHER

## **LONG LASTING**

- DESIGNED FOR MULTIPLE USES OVER MANY YEARS
- MADE OF ALL WELDED CONSTRUCTION
- DURABLE AND LONG LASTING POWDER COATED BLACK FINISH
- CUSTOM POWDER COATED COLORS AVAILABLE UPON REQUEST

## OUR OTHER CAPABILITIES

WE INSTALL RETRACTABLE FENCE SYSTEMS



**WE STOCK RAZOR RIBBON** 



WE INSTALL AND MAINTAIN TEMPORARY VEHICLE BARRIERS