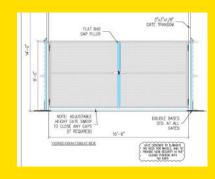

## HERCULES SHIELD



#### Custom Temporary Anti Climb Panels

- Custom size panels
- Vehicle gates
- Pedestrian gates
- Locally fabricated
- Locally powder coated
- Installers on call 24/7
- Maintenance services available
- Panel weight = 148 lbs.
- Panel base = 123 lbs.
- 1000 feet requires 162 sq.ft of storage space
- Panels measure 8'x 8'
- Capable of accommodating differing grades







Specific pricing inquiries: Contact sales@herculesfence.com

WWW.HERCULESFENCE.COM

#### **DOUBLE GATE**



# ADA COMPLIANT PEDESTRIAN GATE



#### STANDARD FENCE SECTION



## STANDARD FENCE SECTION W/4' EXTENSION



# ALL MATERIAL MADE IN USA

**Buy America** 

# WHY HERCULES SHIELD IS THE BEST CHOICE



### **EASE OF USE**

- EASY TO **STORE, HANDLE AND INSTALL**
- EASILY COLLAPSABLE BASES
- CUSTOM DESIGN ALLOWS FOR EASY TRANSPORT AND HANDLING

## **EFFICIENT STORAGE**

PANELS STACK EASILY ON TOP OF ONE ANOTHER

## **LONG LASTING**

- DESIGNED FOR MULTIPLE USES OVER MANY YEARS
- MADE OF ALL WELDED CONSTRUCTION
- DURABLE AND LONG LASTING POWDER COATED BLACK FINISH
- CUSTOM POWDER COATED COLORS AVAILABLE UPON REQUEST

## OUR OTHER CAPABILITIES

WE INSTALL RETRACTABLE FENCE SYSTEMS



**WE STOCK RAZOR RIBBON** 



WE INSTALL AND MAINTAIN TEMPORARY VEHICLE BARRIERS