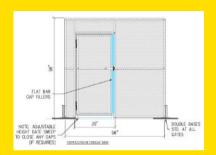

## HERCULES SHIELD



#### Custom Temporary Anti Climb Panels

- Custom size panels
- Vehicle gates
- Pedestrian gates
- Locally fabricated
- Locally powder coated
- Installers on call 24/7
- Maintenance services available
- Panel weight = 148 lbs.
- Panel base = 123 lbs.
- 1000 feet requires 162 sq.ft of storage space
- Panels measure 8'x 8'
- Capable of accommodating differing grades







Specific pricing inquiries: Contact sales@herculesfence.com

WWW.HERCULESFENCE.COM

#### **DOUBLE GATE**



# ADA COMPLIANT PEDESTRIAN GATE



#### STANDARD FENCE SECTION



## STANDARD FENCE SECTION W/4' EXTENSION



# ALL MATERIAL MADE IN USA

**Buy America** 

# WHY HERCULES SHIELD IS THE BEST CHOICE



### **EASE OF USE**

- EASY TO **STORE, HANDLE AND INSTALL**
- EASILY COLLAPSABLE BASES
- CUSTOM DESIGN ALLOWS FOR EASY TRANSPORT AND HANDLING

## **EFFICIENT STORAGE**

PANELS STACK EASILY ON TOP OF ONE ANOTHER

## **LONG LASTING**

- DESIGNED FOR MULTIPLE USES OVER MANY YEARS
- MADE OF ALL WELDED CONSTRUCTION
- DURABLE AND LONG LASTING POWDER COATED BLACK FINISH
- CUSTOM POWDER COATED COLORS AVAILABLE UPON REQUEST

## OUR OTHER CAPABILITIES

WE INSTALL RETRACTABLE FENCE SYSTEMS



**WE STOCK RAZOR RIBBON** 



WE INSTALL AND MAINTAIN TEMPORARY VEHICLE BARRIERS